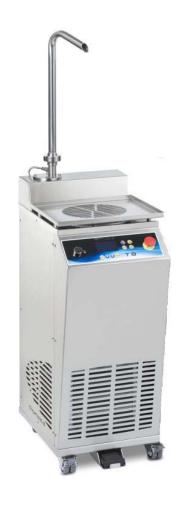

## T8 ICE

## MELTING MACHINE

## REMOVABLE ARCHIMEDEAN SCREW FOR CLEANING AND CHANGE CHOCOLATE

DIMENSIONS: 14" x 22" x h 1.035 (Chocolate tube height 12.5")

TANK CAPACITY: 20Lb

POWER: **0,7** kw

For inclusion in bakeries, cafes, ice cream parlors and chocolate shops. The T8 Ice creates a stunning (and delicious) spectacle for customers, with an endless stream of chocolate for a variety of applications.

## **TECHNICAL CHARACTERISTICS:**

- Programmable on/off
- Backflow to discharge the chocolate and clean
- Pedal doser to control dosage of chocolate
- Volt 220 H60Hz KW 0,70 Three phase (special voltages on request)