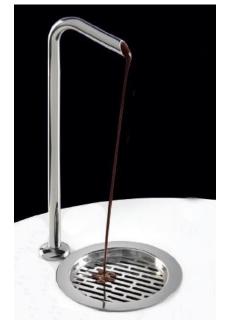

## DIMENSIONS: mm 290 x 410 x h 350 (Chocolate tube height cm. 48)

📕 TANK CAPACITY: 5 kg

POWER: **0,4** kw

For inclusion in bakeries, cafes, ice cream and chocolate shops. Attract customers with a continuous fountain of chocolate. Easy use chocolate dispenser to add doses of chocolate to ice cream, baked goods, and speciality desserts with ease!

REMOVABLE ARCHIMEDEAN SCREW FOR CLEANING AND CHANGE CHOCOLATE