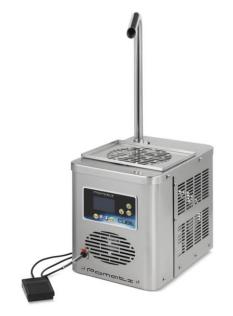

## DIMENSIONS: mm 290 x 410 x h 350 (Chocolate tube height cm. 48)

📕 TANK CAPACITY: 5 kg

POWER: **0,4** kw

For inclusion in bakeries, cafes, ice cream and chocolate shops. Attract customers with a continuous fountain of chocolate. Easy use chocolate dispenser to add doses of chocolate to ice cream, baked goods, and speciality desserts with ease!

## **TECHNICAL CHARACTERISTICS:**

- Heated chocolate tank with thermostat
- Programmable on/off
- Backflow to discharge the chocolate and clean
- Pedal doser to control dosage of • chocolate
- Volt 240 Hz 50 KW 0,40 single phase (special voltages on request)
- Net weight: kg 24