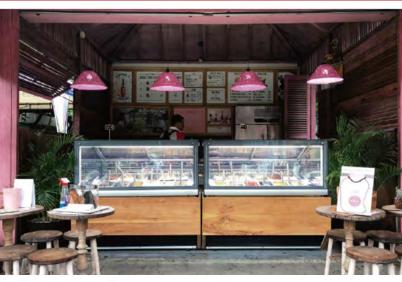

## **Case Features:**

- A Perfect Display for Gelaterias and Ice Cream Shops
- Options for 12, 16, 18, or 24, Five Liter Pans
- **Rear Sliding Doors**
- Thermo-pane, Anti-Condensation Glass
- Can be Customized with Your Colors and Logo
- LED Lighting to Enhance Presentation
- Stainless Steel Interior
- Wheels on Bottom for Easy Movement