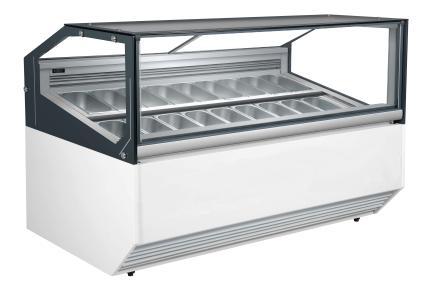

## **Case Features:**

- A Perfect Display for Gelaterias and Ice Cream Shops
- Options for 12, 16, 18, or 24, Five Liter Pans
- **Rear Sliding Doors**
- Thermo-pane, Anti-Condensation Glass
- Can be Customized with Your Colors and Logo
- LED Lighting to Enhance Presentation
- Stainless Steel Interior
- Wheels on Bottom for Easy Movement

## ICPLAV CACEC

| DISTERT CRSES |        |              |       |       |        |                         |
|---------------|--------|--------------|-------|-------|--------|-------------------------|
| Туре          | Models | Pans<br>(5L) | Width | Depth | Height | Electrical Requirements |
|               | JULY12 | 12           | 49.5″ | 43"   | 47"    | 220V/1Phase/60Hz/20 Amp |
| Gelato        | JULY16 | 16           | 62.5″ | 43"   | 47"    | 220V/1Phase/60Hz/20 Amp |
|               | JULY18 | 18           | 69"   | 43"   | 47"    | 220V/1Phase/60Hz/20 Amp |
|               | JULY24 | 24           | 88.5" | 43"   | 47"    | 220V/1Phase/60Hz/30 Amp |