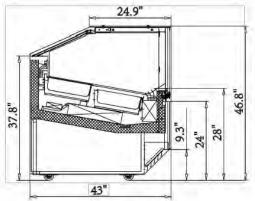

## ICPLAV CACEC

| DISTERT CRSES |        |              |       |       |        |                         |
|---------------|--------|--------------|-------|-------|--------|-------------------------|
| Туре          | Models | Pans<br>(5L) | Width | Depth | Height | Electrical Requirements |
|               | JULY12 | 12           | 49.5″ | 43"   | 47"    | 220V/1Phase/60Hz/20 Amp |
| Gelato        | JULY16 | 16           | 62.5″ | 43"   | 47"    | 220V/1Phase/60Hz/20 Amp |
|               | JULY18 | 18           | 69"   | 43"   | 47"    | 220V/1Phase/60Hz/20 Amp |
|               | JULY24 | 24           | 88.5" | 43"   | 47"    | 220V/1Phase/60Hz/30 Amp |