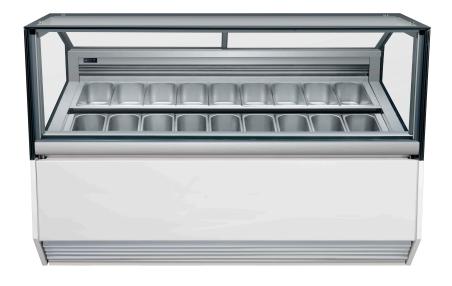

## **Case Features:**

- A Perfect Display for Gelaterias and Ice Cream Shops
- Options for 12, 16, 18, or 24, Five Liter Pans
- **Rear Sliding Doors**
- Thermo-pane, Anti-Condensation Glass
- Can be Customized with Your Colors and Logo
- LED Lighting to Enhance Presentation
- Stainless Steel Interior
- Wheels on Bottom for Easy Movement

## ICPLAV CACEC

| DISTERT CRSES |        |              |       |       |        |                         |
|---------------|--------|--------------|-------|-------|--------|-------------------------|
| Туре          | Models | Pans<br>(5L) | Width | Depth | Height | Electrical Requirements |
|               | JULY12 | 12           | 49.5″ | 43"   | 47"    | 220V/1Phase/60Hz/20 Amp |
| Gelato        | JULY16 | 16           | 62.5″ | 43"   | 47"    | 220V/1Phase/60Hz/20 Amp |
|               | JULY18 | 18           | 69"   | 43"   | 47"    | 220V/1Phase/60Hz/20 Amp |
|               | JULY24 | 24           | 88.5" | 43"   | 47"    | 220V/1Phase/60Hz/30 Amp |