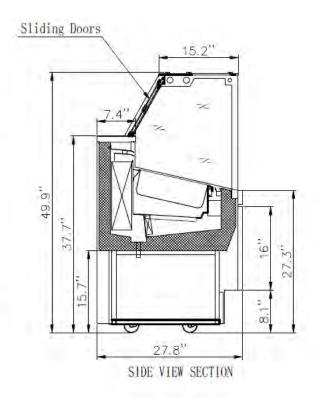

## Case Features:

- Great Entry-Level Display for Gelato, Ice Cream, Sorbetto, etc.
- Rear Sliding Doors
- Thermo-pane, Anti-Condensation Glass
- Can be Customized with Your Colors and Logo
- LED Lighting to Enhance Presentation
- Stainless Steel Interior
- Sizes available for 6, 7, or 9, five liter pans

Plug Type (All Models)

6-15P

| DISPLAY CASES |       |              |       |       |        |                         |
|---------------|-------|--------------|-------|-------|--------|-------------------------|
| Туре          | Model | Pans<br>(5L) | Width | Depth | Height | Electrical Requirements |
| Gelato        | 6FG   | 6            | 49.5″ | 28"   | 50"    | 220V/1Phase/60Hz/15 Amp |
|               | 7FG   | 7            | 56.5″ | 28"   | 50"    | 220V/1Phase/60Hz/15 Amp |
|               | 9FG   | 9            | 70.5″ | 28"   | 50"    | 220V/1Phase/60Hz/15 Amp |