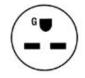

Plug Type (All Models)

6-15P

| DISPLAY CASES |       |              |       |       |        |                         |
|---------------|-------|--------------|-------|-------|--------|-------------------------|
| Туре          | Model | Pans<br>(5L) | Width | Depth | Height | Electrical Requirements |
| Gelato        | 6FG   | 6            | 49.5″ | 28"   | 50"    | 220V/1Phase/60Hz/15 Amp |
|               | 7FG   | 7            | 56.5″ | 28"   | 50"    | 220V/1Phase/60Hz/15 Amp |
|               | 9FG   | 9            | 70.5″ | 28"   | 50"    | 220V/1Phase/60Hz/15 Amp |