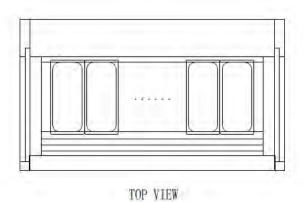

## Case Features:

- Great Entry-Level Display for Gelato, Ice Cream, Sorbetto, etc.
- Rear Sliding Doors
- Thermo-pane, Anti-Condensation Glass
- Can be Customized with Your Colors and Logo
- LED Lighting to Enhance Presentation
- Stainless Steel Interior
- Sizes available for 6, 7, or 9, five liter pans

Plug Type (All Models)

6-15P

| DISPLAY CASES |       |              |       |       |        |                         |
|---------------|-------|--------------|-------|-------|--------|-------------------------|
| Туре          | Model | Pans<br>(5L) | Width | Depth | Height | Electrical Requirements |
| Gelato        | 6FG   | 6            | 49.5″ | 28"   | 50"    | 220V/1Phase/60Hz/15 Amp |
|               | 7FG   | 7            | 56.5″ | 28"   | 50"    | 220V/1Phase/60Hz/15 Amp |
|               | 9FG   | 9            | 70.5″ | 28"   | 50"    | 220V/1Phase/60Hz/15 Amp |