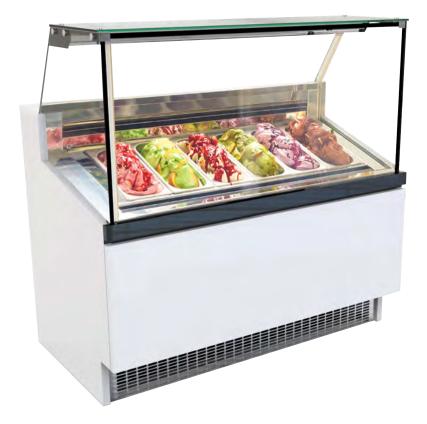

## Case Features:

- Great Entry-Level Display for Gelato, Ice Cream, Sorbetto, etc.
- Rear Sliding Doors
- Thermo-pane, Anti-Condensation Glass
- Can be Customized with Your Colors and Logo
- LED Lighting to Enhance Presentation
- Stainless Steel Interior
- Sizes available for 6, 7, or 9, five liter pans

Plug Type (All Models)

6-15P

| DISPLAY CASES |       |              |       |       |        |                         |
|---------------|-------|--------------|-------|-------|--------|-------------------------|
| Туре          | Model | Pans<br>(5L) | Width | Depth | Height | Electrical Requirements |
| Gelato        | 6FG   | 6            | 49.5″ | 28"   | 50"    | 220V/1Phase/60Hz/15 Amp |
|               | 7FG   | 7            | 56.5″ | 28"   | 50"    | 220V/1Phase/60Hz/15 Amp |
|               | 9FG   | 9            | 70.5″ | 28"   | 50"    | 220V/1Phase/60Hz/15 Amp |