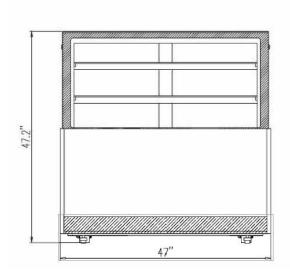

Plug Type (All Models)

| DISPLAY CASES |        |       |       |        |                         |
|---------------|--------|-------|-------|--------|-------------------------|
| Туре          | Models | Width | Depth | Height | Electrical Requirements |
| Frozen        | ROSE12 | 47"   | 32"   | 47.5"  | 220V/1Phase/60Hz/10 Amp |