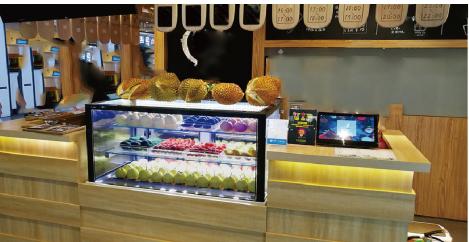

## ROSE

## **Case Features:**

- Display Case Ideal for Frozen Products: Popsicles, Ice Cream Cakes, Etc.
- Rear Sliding Doors
- Thermo-pane, Anti-**Condensation Glass**
- Can be Customized with Your Colors and Logo
- LED Lighting to Enhance Presentation
- Temperature Regulated Shelving
- Wheels on Bottom for Easy Movement