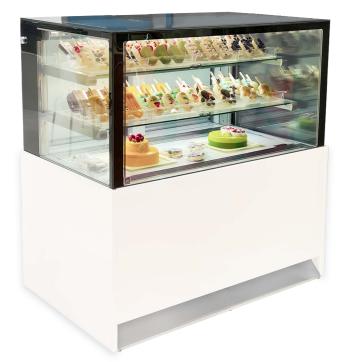

## ROSE

## **Case Features:**

- Display Case Ideal for Frozen Products: Popsicles, Ice Cream Cakes, Etc.
- Rear Sliding Doors
- Thermo-pane, Anti-**Condensation Glass**
- Can be Customized with Your Colors and Logo
- LED Lighting to Enhance Presentation
- Temperature Regulated Shelving
- Wheels on Bottom for Easy Movement

Plug Type (All Models)

| DISPLAY CASES |        |       |       |        |                         |
|---------------|--------|-------|-------|--------|-------------------------|
| Туре          | Models | Width | Depth | Height | Electrical Requirements |
| Frozen        | ROSE12 | 47"   | 32"   | 47.5"  | 220V/1Phase/60Hz/10 Amp |