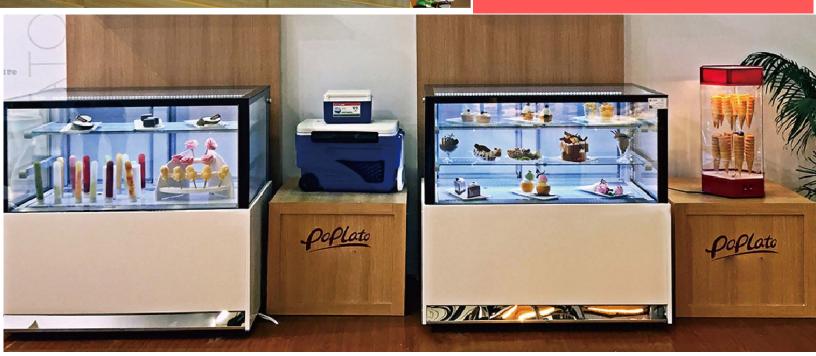

## ROSE

## **Case Features:**

- Display Case Ideal for Frozen Products: Popsicles, Ice Cream Cakes, Etc.
- Rear Sliding Doors
- Thermo-pane, Anti-**Condensation Glass**
- Can be Customized with Your Colors and Logo
- LED Lighting to Enhance Presentation
- Temperature Regulated Shelving
- Wheels on Bottom for Easy Movement

Plug Type (All Models)

| DISPLAY CASES |        |       |       |        |                         |
|---------------|--------|-------|-------|--------|-------------------------|
| Туре          | Models | Width | Depth | Height | Electrical Requirements |
| Frozen        | ROSE12 | 47"   | 32"   | 47.5"  | 220V/1Phase/60Hz/10 Amp |