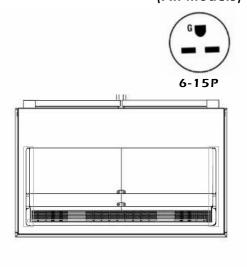

Plug Type (All Models)

| DISPLAY CASES |        |       |       |        |                         |
|---------------|--------|-------|-------|--------|-------------------------|
| Туре          | Models | Width | Depth | Height | Electrical Requirements |
| Frozen        | ROSE12 | 47"   | 32"   | 47.5"  | 220V/1Phase/60Hz/10 Amp |