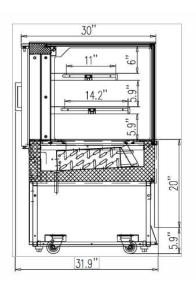

Plug Type (All Models)

| DISPLAY CASES |        |       |       |        |                         |
|---------------|--------|-------|-------|--------|-------------------------|
| Туре          | Models | Width | Depth | Height | Electrical Requirements |
| Frozen        | ROSE12 | 47"   | 32"   | 47.5"  | 220V/1Phase/60Hz/10 Amp |