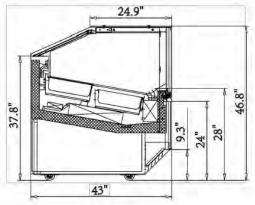

| DISPLAY CASES |        |              |       |       |        |                         |
|---------------|--------|--------------|-------|-------|--------|-------------------------|
| Туре          | Models | Pans<br>(5L) | Width | Depth | Height | Electrical Requirements |
| Gelato        | JULY12 | 12           | 49.5″ | 43"   | 47"    | 220V/1Phase/60Hz/10 Amp |
|               | JULY16 | 16           | 62.5″ | 43"   | 47"    | 220V/1Phase/60Hz/15 Amp |
|               | JULY18 | 18           | 69"   | 43"   | 47"    | 220V/1Phase/60Hz/15 Amp |
|               | JULY24 | 24           | 88.5" | 43"   | 47"    | 220V/1Phase/60Hz/15 Amp |