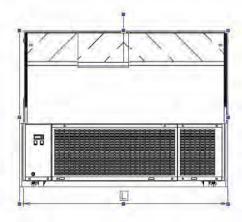

| DISPLAY CASES |        |              |       |       |        |                         |
|---------------|--------|--------------|-------|-------|--------|-------------------------|
| Туре          | Models | Pans<br>(5L) | Width | Depth | Height | Electrical Requirements |
| Gelato        | JULY12 | 12           | 49.5″ | 43"   | 47"    | 220V/1Phase/60Hz/10 Amp |
|               | JULY16 | 16           | 62.5″ | 43"   | 47"    | 220V/1Phase/60Hz/15 Amp |
|               | JULY18 | 18           | 69"   | 43"   | 47"    | 220V/1Phase/60Hz/15 Amp |
|               | JULY24 | 24           | 88.5" | 43"   | 47"    | 220V/1Phase/60Hz/15 Amp |