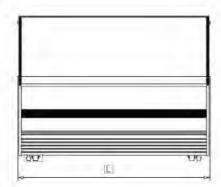

| DISPLAY CASES |        |              |       |       |        |                         |
|---------------|--------|--------------|-------|-------|--------|-------------------------|
| Туре          | Models | Pans<br>(5L) | Width | Depth | Height | Electrical Requirements |
| Gelato        | JULY12 | 12           | 49.5″ | 43"   | 47"    | 220V/1Phase/60Hz/10 Amp |
|               | JULY16 | 16           | 62.5″ | 43"   | 47"    | 220V/1Phase/60Hz/15 Amp |
|               | JULY18 | 18           | 69"   | 43"   | 47"    | 220V/1Phase/60Hz/15 Amp |
|               | JULY24 | 24           | 88.5" | 43"   | 47"    | 220V/1Phase/60Hz/15 Amp |