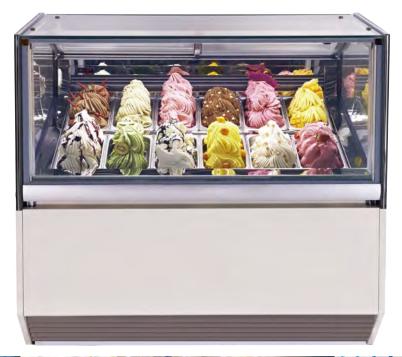

## **Case Features:**

- A Perfect Display for Gelaterias and Ice Cream Shops
- Options for 12, 16, 18, or 24, Five Liter Pans
- **Rear Sliding Doors**
- Thermo-pane, Anti-Condensation Glass
- Can be Customized with Your Colors and Logo
- LED Lighting to Enhance Presentation
- Stainless Steel Interior
- Wheels on Bottom for Easy Movement

| DISPLAY CASES |        |              |       |       |        |                         |
|---------------|--------|--------------|-------|-------|--------|-------------------------|
| Туре          | Models | Pans<br>(5L) | Width | Depth | Height | Electrical Requirements |
| Gelato        | JULY12 | 12           | 49.5″ | 43"   | 47"    | 220V/1Phase/60Hz/10 Amp |
|               | JULY16 | 16           | 62.5″ | 43"   | 47"    | 220V/1Phase/60Hz/15 Amp |
|               | JULY18 | 18           | 69"   | 43"   | 47"    | 220V/1Phase/60Hz/15 Amp |
|               | JULY24 | 24           | 88.5" | 43"   | 47"    | 220V/1Phase/60Hz/15 Amp |