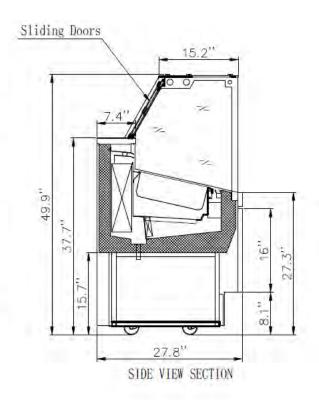

## Case Features:

- Great Entry-Level Display for Gelato, Ice Cream, Sorbetto, etc.
- Rear Sliding Doors
- Thermo-pane, Anti-Condensation Glass
- Can be Customized with Your Colors and Logo
- LED Lighting to Enhance Presentation
- Stainless Steel Interior
- Sizes available for 6, 7, or 9, five liter pans

| DISPLAY CASES |       |              |       |       |        |                         |
|---------------|-------|--------------|-------|-------|--------|-------------------------|
| Туре          | Model | Pans<br>(5L) | Width | Depth | Height | Electrical Requirements |
| Gelato        | 6FG   | 6            | 49.5″ | 28"   | 50"    | 220V/1Phase/60Hz/10 Amp |
|               | 7FG   | 7            | 56.5″ | 28"   | 50"    | 220V/1Phase/60Hz/20 Amp |
|               | 9FG   | 9            | 70.5″ | 28"   | 50"    | 220V/1Phase/60Hz/25 Amp |