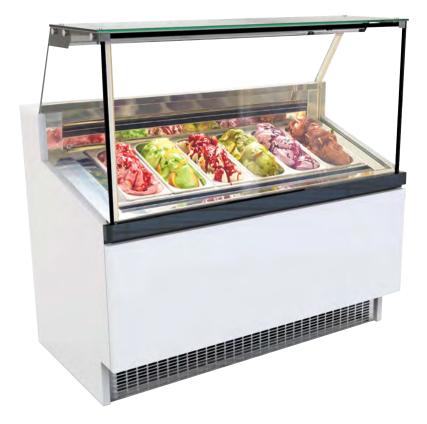

## BRIO

## Case Features:

- Great Entry-Level Display for Gelato, Ice Cream, Sorbetto, etc.
- Rear Sliding Doors
- Thermo-pane, Anti-Condensation Glass
- Can be Customized with Your Colors and Logo
- LED Lighting to Enhance Presentation
- Stainless Steel Interior
- Sizes available for 6, 7, or 9, five liter pans

| DISPLAY CASES |       |              |       |       |        |                         |
|---------------|-------|--------------|-------|-------|--------|-------------------------|
| Туре          | Model | Pans<br>(5L) | Width | Depth | Height | Electrical Requirements |
| Gelato        | 6FG   | 6            | 49.5″ | 28"   | 50"    | 220V/1Phase/60Hz/10 Amp |
|               | 7FG   | 7            | 56.5″ | 28"   | 50"    | 220V/1Phase/60Hz/20 Amp |
|               | 9FG   | 9            | 70.5″ | 28"   | 50"    | 220V/1Phase/60Hz/25 Amp |