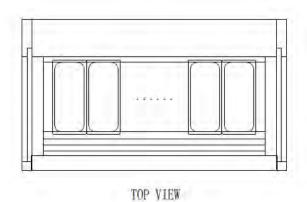

## Case Features:

- Great Entry-Level Display for Gelato, Ice Cream, Sorbetto, etc.
- Rear Sliding Doors
- Thermo-pane, Anti-Condensation Glass
- Can be Customized with Your Colors and Logo
- LED Lighting to Enhance Presentation
- Stainless Steel Interior
- Sizes available for 6, 7, or 9, five liter pans

| DISPLAY CASES |       |              |       |       |        |                         |
|---------------|-------|--------------|-------|-------|--------|-------------------------|
| Туре          | Model | Pans<br>(5L) | Width | Depth | Height | Electrical Requirements |
| Gelato        | 6FG   | 6            | 49.5″ | 28"   | 50"    | 220V/1Phase/60Hz/10 Amp |
|               | 7FG   | 7            | 56.5″ | 28"   | 50"    | 220V/1Phase/60Hz/20 Amp |
|               | 9FG   | 9            | 70.5″ | 28"   | 50"    | 220V/1Phase/60Hz/25 Amp |