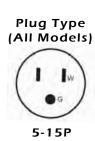

| DISPLAY CASES |       |              |       |       |        |                         |
|---------------|-------|--------------|-------|-------|--------|-------------------------|
| Туре          | Model | Pans<br>(5L) | Width | Depth | Height | Electrical Requirements |
| Gelato        | 6FG   | 6            | 49.5″ | 28"   | 50"    | 220V/1Phase/60Hz/10 Amp |
|               | 7FG   | 7            | 56.5″ | 28"   | 50"    | 220V/1Phase/60Hz/20 Amp |
|               | 9FG   | 9            | 70.5″ | 28"   | 50"    | 220V/1Phase/60Hz/25 Amp |