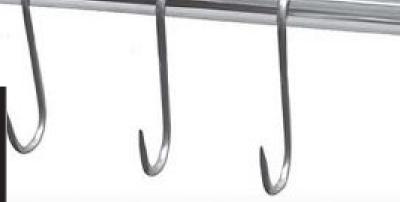

Internal Structure: Stainless Steel Shelfs or Poles for Hooks

Stainless Steel Rod for Hanging Hooks

Pink LED lighting enhances the color of the meat. It does not contain ultraviolet radiation and does not influence the temperature of the meat inside the case.

Expansion valve for evaporator control guarantees a better resistant to corrosion.