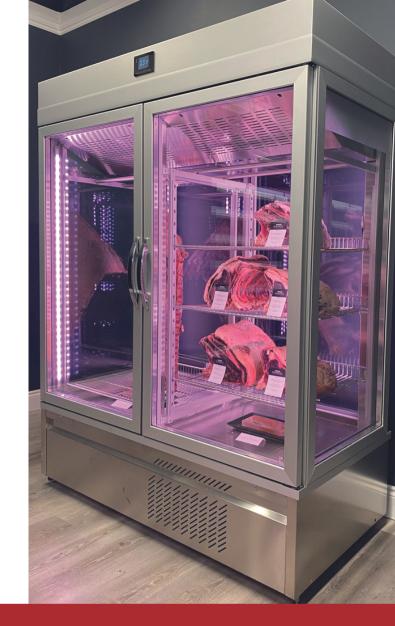

# CARNE

Dry-Ageing Case

www.gtidesigns.com

## Ageing Kit

Our displays are the definitive solution for butchers, restaurants and supermarkets.

The Dry Age Kit allows an advanced temperature control and optimal humidity distribution.

Plug Type 6-15P (All Models)

Stainless Steel Rod for Hanging Hooks

Pink LED lighting enhances the color of the meat. It does not contain ultraviolet radiation and does not influence the temperature of the meat inside the case.

Expansion valve for evaporator control guarantees a better resistant to corrosion.