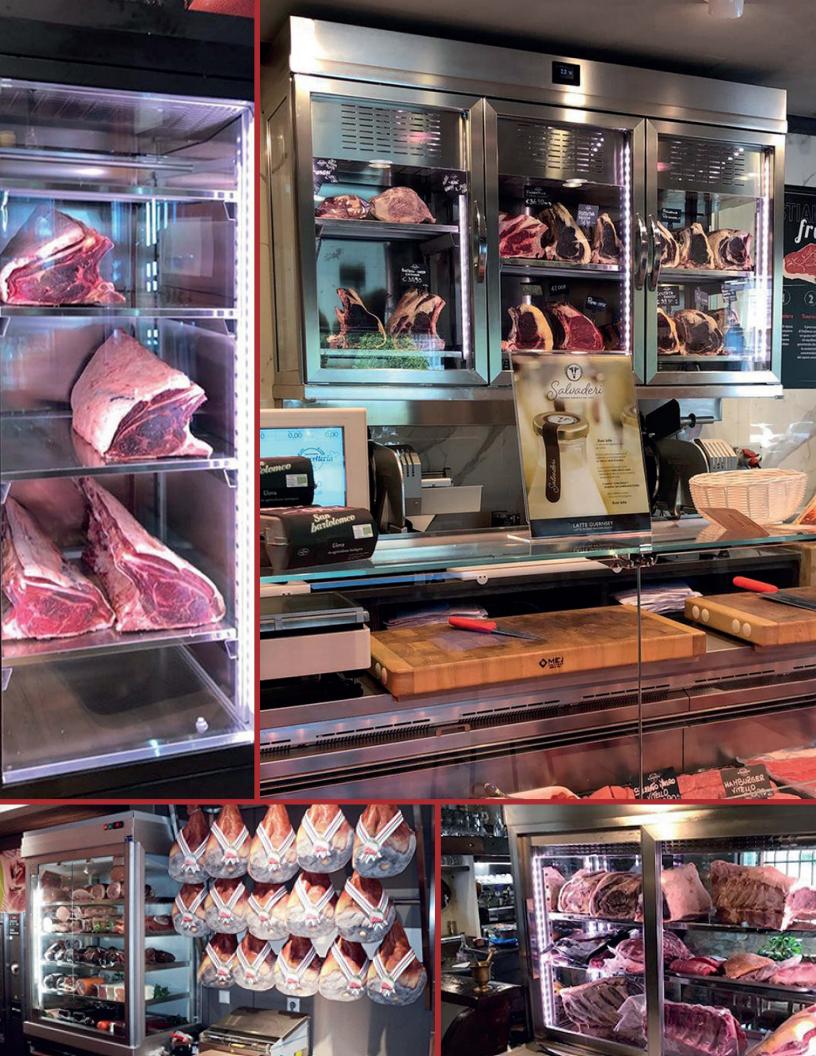

## Ageing Kit

Our displays are the definitive solution for butchers, restaurants and supermarkets.

The Dry Age Kit allows an advanced temperature control and optimal humidity distribution.

Plug Type 6-15P (All Models)

**DRY AGEING FROM 1 TO 6 MONTHS** 

### **Features**

Refrigeration: No Frost

Temperature Range: 68°/32° F

Humidity Range: Adjustable from 30% to 80%

Defrosting: Automatic

Compressor: Included or Remote

Gas: R452

Internal Finishing: Stainless Steel (Aisi 304)

Internal Structure: Stainless Steel Shelfs or Poles for Hooks

Stainless Steel Rod for Hanging Hooks

Pink LED lighting enhances the color of the meat. It does not contain ultraviolet radiation and does not influence the temperature of the meat inside the case.

Expansion valve for evaporator control guarantees a better resistant to corrosion.