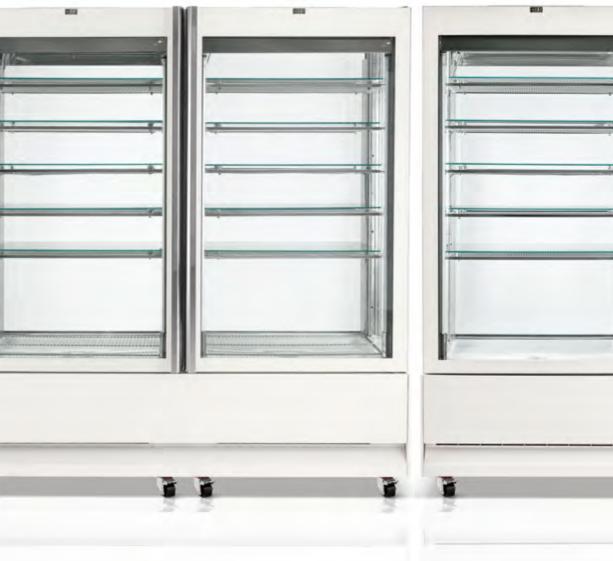

## 700 SINGLE/DOUBLE

COSMO 700 IS AVAILABLE IN THE SINGLE VERSION (ONE DOOR) IN ALL THE TECHNOLOGIES IN THE RANGE. THE DOUBLE 700 VERSION IS AVAILABLE ONLY FOR THE MODELS STATIC LOW TEMPERATURE AND NO FROST.

# SINGLE/DOUBLE

aria R290

COSMO EXPANDS AND BECOMES TWO. THE SINGLE-DOOR VERSION IS JOINED BY THE DOUBLE-DOOR VERSION, MAKING IT A MUST FOR ANY FOOD VENUE. GREATER ACCESSIBILITY, THE DOUBLE COSMO BECOMES THE IDEAL SOLUTION FOR ANY F&B VENUE, FOR ALL FOOD AND BEVERAGES AND FOR ANY REQUIREMENT. ORDER, HARMONY AND BEAUTY: WITH COSMO THE UNIVERSE OF YOUR CREATIONS WILL BE THE BEST PLACE EVER.