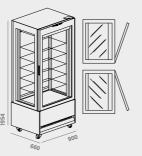

## 700 SINGLE/DOUBLE

COSMO 700 IS AVAILABLE IN THE SINGLE VERSION (ONE DOOR) IN ALL THE TECHNOLOGIES IN THE RANGE. THE DOUBLE 700 VERSION IS AVAILABLE ONLY FOR THE MODELS STATIC LOW TEMPERATURE AND NO FROST.

### 700 SINGLE/DOUBLE

BT -18°/-20°

STATIC POSITIVE TEMPERATURE

 $\mathbf{A}^{\mathbf{C}}$ 

BT -18°/-20°

STATIC POSITIVE

TEMPERATURE

### REFRIGERATING SYSTEM

-In-built air-cooled condensing unit (R290 Gasl). -Evaporator placed under top roof equipped with lower guard. -Automatic hot-gas defrosting in models. -Available with n.6 grids and glass shelves