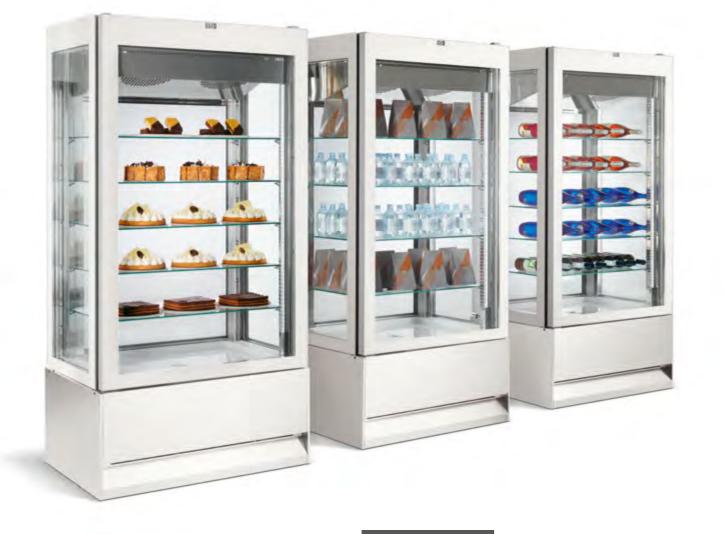

COSMO

A PRODUCT ALREADY WIDELY USED IN ALL TRAVEL HUBS, FROM AIRPORTS TO PETROL STATIONS, TODAY COSMO IS A MUST-HAVE NOT ONLY IN ICE-CREAM PARLOURS OR PASTRY SHOPS, BUT IN ALL TYPES OF FOOD VENUES. OVER THE LAST FEW YEARS, IT HAS BEEN AN INDISPENSABLE ELEMENT FOR TAKE-AWAY AND DELIVERY SALES. IN ADDITION, ITS VERTICAL DISPLAY DESIGN HELPS TO TRANSFORM THE WAITING TIME IN THE SHOP INTO A PLEASANT SHOPPING EXPERIENCE.

# SINGLE/DOUBLE

aria R290

COSMO EXPANDS AND BECOMES TWO. THE SINGLE-DOOR VERSION IS JOINED BY THE DOUBLE-DOOR VERSION, MAKING IT A MUST FOR ANY FOOD VENUE. GREATER ACCESSIBILITY, THE DOUBLE COSMO BECOMES THE IDEAL SOLUTION FOR ANY F&B VENUE, FOR ALL FOOD AND BEVERAGES AND FOR ANY REQUIREMENT. ORDER, HARMONY AND BEAUTY: WITH COSMO THE UNIVERSE OF YOUR CREATIONS WILL BE THE BEST PLACE EVER.