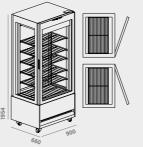

## 900 SINGLE/DOUBLE

+T+S +4°/+6° STATIC POSITIVE TEMPERATURE

 $+^{c}$ T+V +4°/-20° DUAL TEMPERATURE VENTILATED POSITIVE + MINUS TEMPERATURE STANDARD

### **REFRIGERATING SYSTEM**

-In-built air-cooled condensing unit (R290 gas). -Static evaporator under roof for positive temperature model with automatic defrosting mode. -Available with N.6 glass shelves.