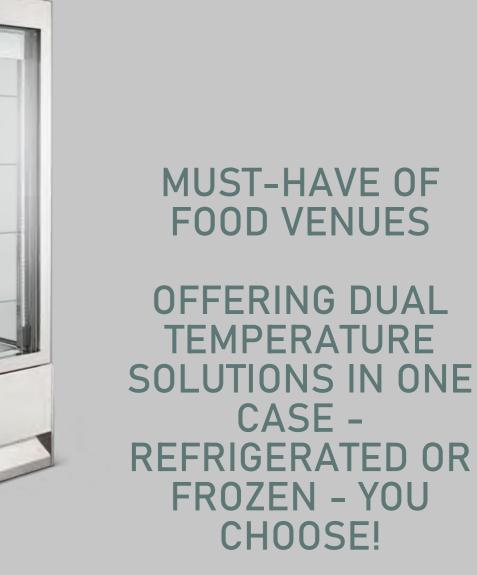

### UNPRECEDENTED EFFICIENCY AND TECHNOLOGY

THE DEVELOPMENT OF THIS VERTICAL DISPLAY CASE IS NOT ONLY BASED ON DESIGN, BUT ALSO ON TECHNOLOGY.

A NEW CONTROL PANEL, ALMOST INVISIBLE TO THE CLIENT'S EYES, BUT EASILY ACCESSIBLE AND USABLE FOR THE OPERATOR WAS INCLUDED IN THE DOOR. FEATURING "TOUCH SCREEN" TECHNOLOGY, ALLOWING THE TEMPERATURE AND LIGHTING TO BE MANAGED TOGETHER WITH FOOD PRESERVATION SETTINGS IN JUST A FEW STEPS. DUAL TEPERATURE SOLUTIONS LET YOU DECIDE WHAT PRODUCTS TO DISPLAY. CASE CAN BE SET AT +4C OR GO AS LOW AS -20C