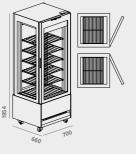

## 700 SINGLE/DOUBLE

COSMO 700 IS AVAILABLE IN THE SINGLE VERSION (ONE DOOR) IN ALL THE TECHNOLOGIES IN THE RANGE. THE DOUBLE 700 VERSION IS AVAILABLE ONLY FOR THE MODELS STATIC LOW TEMPERATURE AND NO FROST.

### 700 SINGLE/DOUBLE

BT -18°/-20°

STATIC POSITIVE TEMPERATURE

 $\mathbf{A}^{\mathbf{C}}$ 

BT -18°/-20°

STATIC POSITIVE

TEMPERATURE

### REFRIGERATING SYSTEM

-In-built air-cooled condensing unit (R290 Gasl). -Evaporator placed under top roof equipped with lower guard. -Automatic hot-gas defrosting in models. -Available with n.6 grids and glass shelves