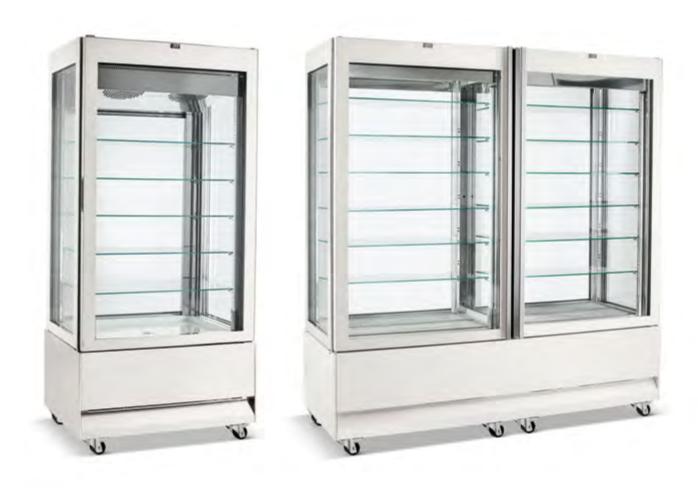

## 700 SINGLE/DOUBLE

COSMO 700 IS AVAILABLE IN THE SINGLE VERSION (ONE DOOR) IN ALL THE TECHNOLOGIES IN THE RANGE. THE DOUBLE 700 VERSION IS AVAILABLE ONLY FOR THE MODELS STATIC LOW TEMPERATURE AND NO FROST.

# SINGLE/DOUBLE

aria R290

COSMO EXPANDS AND BECOMES TWO. THE SINGLE-DOOR VERSION IS JOINED BY THE DOUBLE-DOOR VERSION, MAKING IT A MUST FOR ANY FOOD VENUE. GREATER ACCESSIBILITY, THE DOUBLE COSMO BECOMES THE IDEAL SOLUTION FOR ANY F&B VENUE, FOR ALL FOOD AND BEVERAGES AND FOR ANY REQUIREMENT. ORDER, HARMONY AND BEAUTY: WITH COSMO THE UNIVERSE OF YOUR CREATIONS WILL BE THE BEST PLACE EVER.