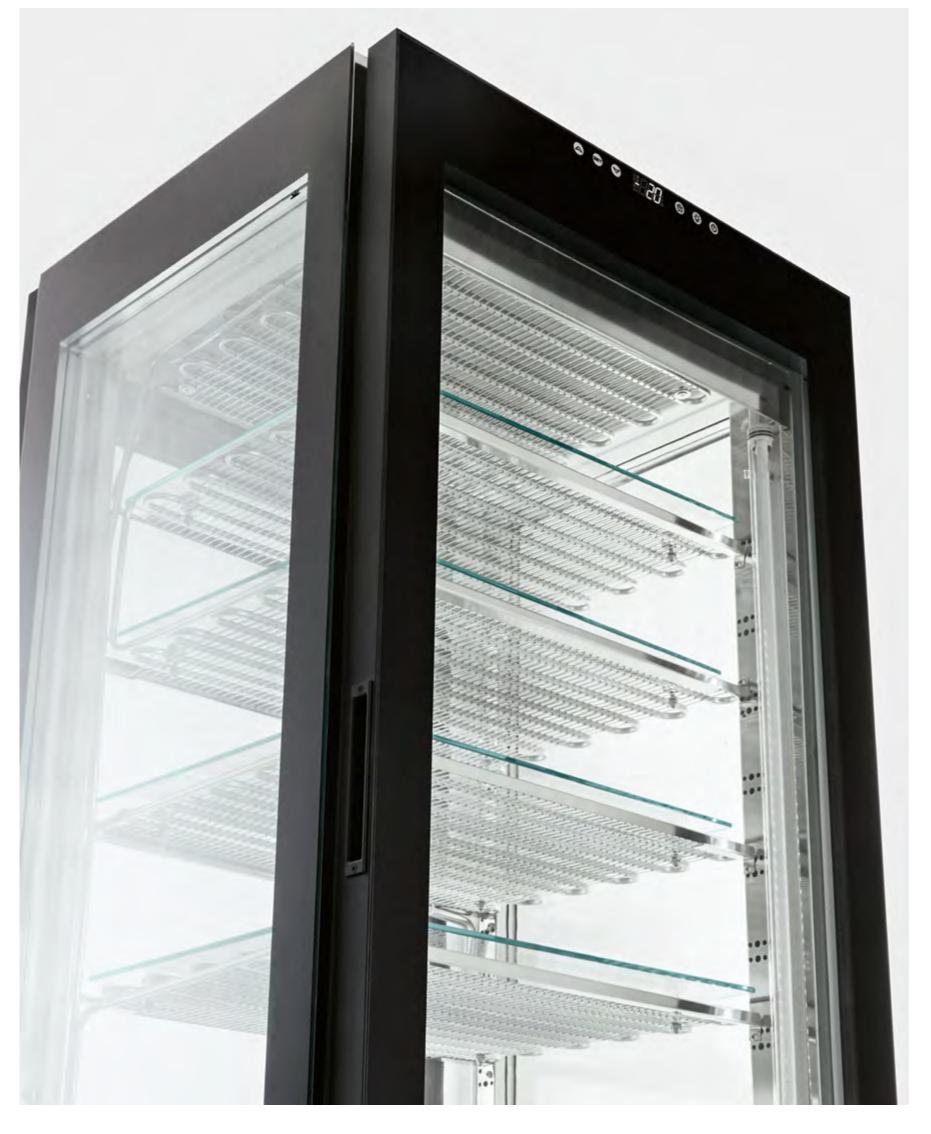

### UNPRECEDENTED EFFICIENCY AND TECHNOLOGY

THE DEVELOPMENT OF THIS VERTICAL DISPLAY CASE IS NOT ONLY BASED ON DESIGN, BUT ALSO ON TECHNOLOGY.

A NEW CONTROL PANEL, ALMOST INVISIBLE TO THE CLIENT'S EYES, BUT EASILY ACCESSIBLE AND USABLE FOR THE OPERATOR WAS INCLUDED IN THE DOOR. FEATURING "TOUCH SCREEN" TECHNOLOGY, ALLOWING THE TEMPERATURE AND LIGHTING TO BE MANAGED TOGETHER WITH FOOD PRESERVATION SETTINGS IN JUST A FEW STEPS. DUAL TEPERATURE SOLUTIONS LET YOU DECIDE WHAT PRODUCTS TO DISPLAY. CASE CAN BE SET AT +4C OR GO AS LOW AS -20C

### REFRIGERATING SYSTEM

-In-built air-cooled condensing unit (R290 Gasl). -Evaporator placed under top roof equipped with lower guard. -Automatic hot-gas defrosting in models. -Available with n.6 grids and glass shelves