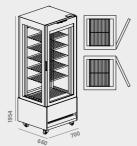

## 900 SINGLE/DOUBLE

+T+S +4°/+6° STATIC POSITIVE TEMPERATURE

 $+^{c}$ T+V +4°/-20° DUAL TEMPERATURE VENTILATED POSITIVE + MINUS TEMPERATURE STANDARD

### **REFRIGERATING SYSTEM**

-In-built air-cooled condensing unit (R290 gas). -Static evaporator under roof for positive temperature model with automatic defrosting mode. -Available with N.6 glass shelves.