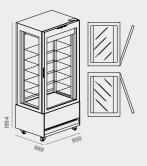

## 700 SINGLE/DOUBLE

COSMO 700 IS AVAILABLE IN THE SINGLE VERSION (ONE DOOR) IN ALL THE TECHNOLOGIES IN THE RANGE. THE DOUBLE 700 VERSION IS AVAILABLE ONLY FOR THE MODELS STATIC LOW TEMPERATURE AND NO FROST.

### 700 SINGLE/DOUBLE

BT -18°/-20°

STATIC POSITIVE TEMPERATURE

 $\mathbf{A}^{\mathbf{C}}$ 

BT -18°/-20°

STATIC POSITIVE

TEMPERATURE