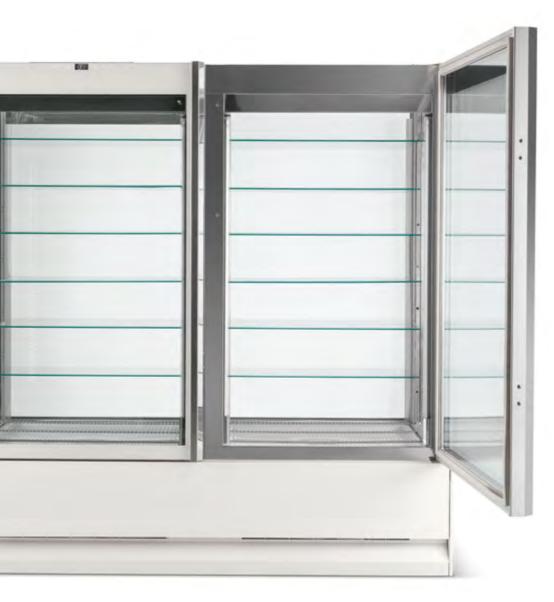

# SINGLE/DOUBLE

aria R290

COSMO EXPANDS AND BECOMES TWO. THE SINGLE-DOOR VERSION IS JOINED BY THE DOUBLE-DOOR VERSION, MAKING IT A MUST FOR ANY FOOD VENUE. GREATER ACCESSIBILITY, THE DOUBLE COSMO BECOMES THE IDEAL SOLUTION FOR ANY F&B VENUE, FOR ALL FOOD AND BEVERAGES AND FOR ANY REQUIREMENT. ORDER, HARMONY AND BEAUTY: WITH COSMO THE UNIVERSE OF YOUR CREATIONS WILL BE THE BEST PLACE EVER.

## 900 SINGLE/DOUBLE

+T+S +4°/+6° STATIC POSITIVE TEMPERATURE

 $+^{c}$ T+V +4°/-20° DUAL TEMPERATURE VENTILATED POSITIVE + MINUS TEMPERATURE STANDARD