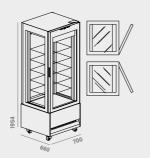

## 900 SINGLE/DOUBLE

+T+S +4°/+6° STATIC POSITIVE TEMPERATURE

 $+^{c}$ T+V +4°/-20° DUAL TEMPERATURE VENTILATED POSITIVE + MINUS TEMPERATURE STANDARD

### **REFRIGERATING SYSTEM**

-In-built air-cooled condensing unit (R290 gas). -Static evaporator under roof for positive temperature model with automatic defrosting mode. -Available with N.6 glass shelves.