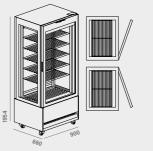

## 900 SINGLE/DOUBLE

+T+S +4°/+6° STATIC POSITIVE TEMPERATURE

 $+^{c}$ T+V +4°/-20° DUAL TEMPERATURE VENTILATED POSITIVE + MINUS TEMPERATURE STANDARD

### **REFRIGERATING SYSTEM**

-In-built air-cooled condensing unit (R290 gas). -Static evaporator under roof for positive temperature model with automatic defrosting mode. -Available with N.6 glass shelves.