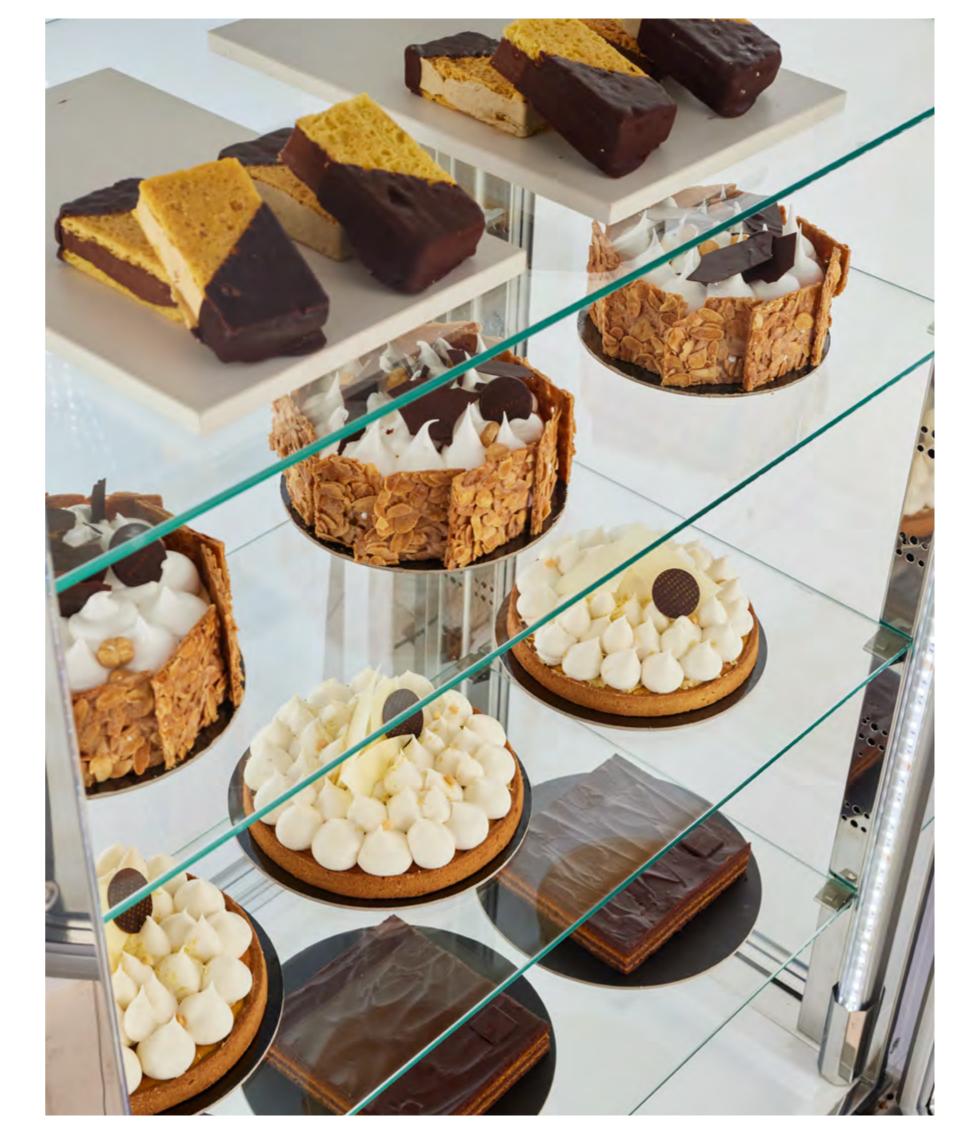

## VERTICALITY AND BEAUTY

MODERNITY, TRANSPARENCY, BRIGHTNESS, FUNCTIONALITY, AND EFFICIENCY. THESE ARE THE MAIN FEATURES OF ONE OF THE MOST SOUGHT-AFTER PRODUCTS IN THE FOOD SECTOR. THE EVOLUTION OF STYLE AND DESIGN, COMBINED WITH ADVANCED TECHNOLOGY, MADE COSMO A VERTICAL DISPLAY CASE DIFFERENT FROM ALL OTHERS.

### + BRIGHT + MODERN + GREEN + COSMO

ENHANCE THE WORK OF OUR CLIENTS THANKS TO A CUSTOMISED DESIGN, THE DISPLAY FEATURE IS ENHANCED TO THE MAXIMUM, WHILE ENSURING OPTIMAL PRESERVATION OF ALL TYPES OF PRODUCTS. STYLE, LIGHTNESS, BRIGHTNESS: EVERY DETAIL OF THIS DISPLAY CASE IS DESIGNED TO MEET THE NEEDS AND ENHANCE THE WORK OF OUR CLIENTS.

COSMO

A PRODUCT ALREADY WIDELY USED IN ALL TRAVEL HUBS, FROM AIRPORTS TO PETROL STATIONS, TODAY COSMO IS A MUST-HAVE NOT ONLY IN ICE-CREAM PARLOURS OR PASTRY SHOPS, BUT IN ALL TYPES OF FOOD VENUES. OVER THE LAST FEW YEARS, IT HAS BEEN AN INDISPENSABLE ELEMENT FOR TAKE-AWAY AND DELIVERY SALES. IN ADDITION, ITS VERTICAL DISPLAY DESIGN HELPS TO TRANSFORM THE WAITING TIME IN THE SHOP INTO A PLEASANT SHOPPING EXPERIENCE.