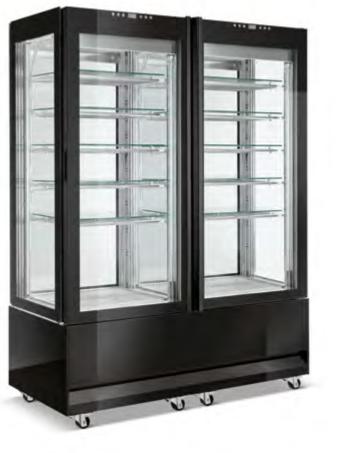

# SINGLE/DOUBLE

aria R290

COSMO EXPANDS AND BECOMES TWO. THE SINGLE-DOOR VERSION IS JOINED BY THE DOUBLE-DOOR VERSION, MAKING IT A MUST FOR ANY FOOD VENUE. GREATER ACCESSIBILITY, THE DOUBLE COSMO BECOMES THE IDEAL SOLUTION FOR ANY F&B VENUE, FOR ALL FOOD AND BEVERAGES AND FOR ANY REQUIREMENT. ORDER, HARMONY AND BEAUTY: WITH COSMO THE UNIVERSE OF YOUR CREATIONS WILL BE THE BEST PLACE EVER.

## 900 SINGLE/DOUBLE

+T+S +4°/+6° STATIC POSITIVE TEMPERATURE

 $+^{c}$ T+V +4°/-20° DUAL TEMPERATURE VENTILATED POSITIVE + MINUS TEMPERATURE STANDARD