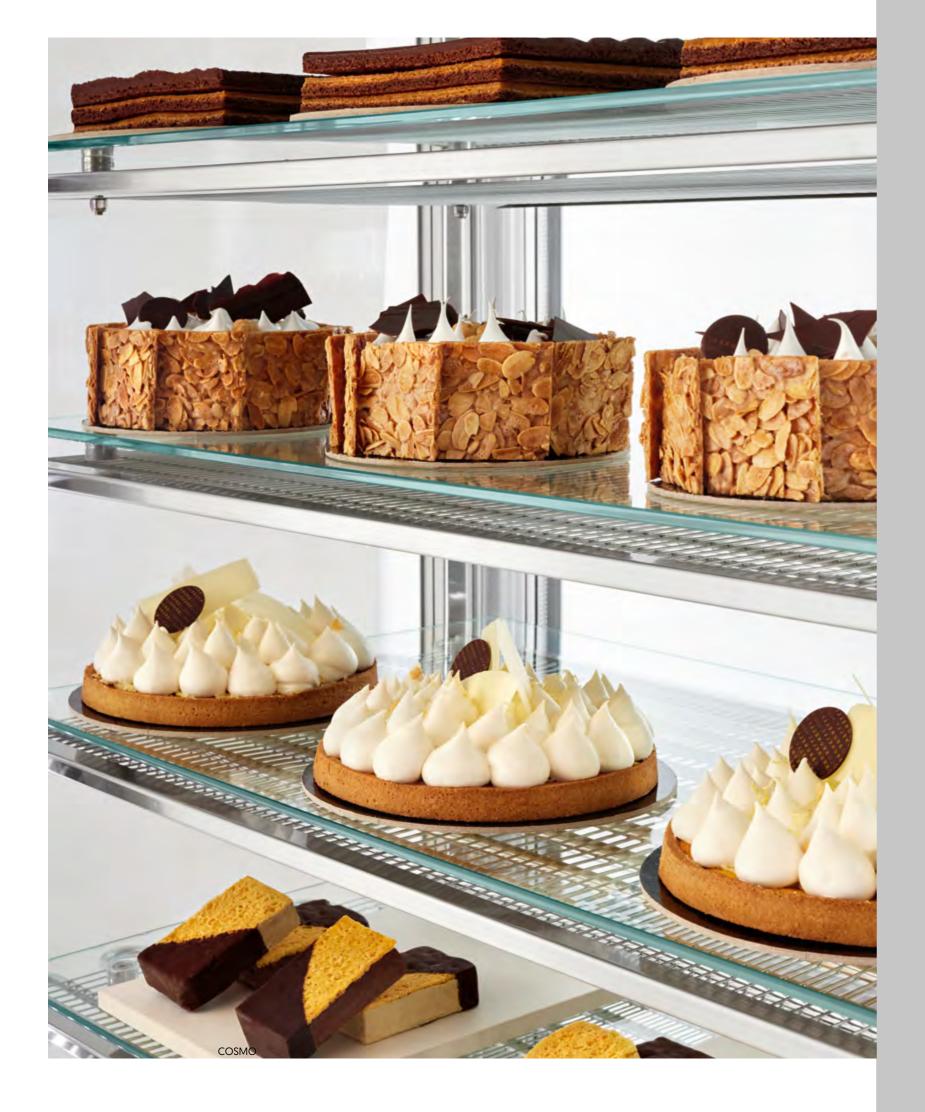

## VERTICALITY AND BEAUTY

MODERNITY, TRANSPARENCY, BRIGHTNESS, FUNCTIONALITY, AND EFFICIENCY. THESE ARE THE MAIN FEATURES OF ONE OF THE MOST SOUGHT-AFTER PRODUCTS IN THE FOOD SECTOR. THE EVOLUTION OF STYLE AND DESIGN, COMBINED WITH ADVANCED TECHNOLOGY, MADE COSMO A VERTICAL DISPLAY CASE DIFFERENT FROM ALL OTHERS.

### + BRIGHT + MODERN + GREEN + COSMO

ENHANCE THE WORK OF OUR CLIENTS THANKS TO A CUSTOMISED DESIGN, THE DISPLAY FEATURE IS ENHANCED TO THE MAXIMUM, WHILE ENSURING OPTIMAL PRESERVATION OF ALL TYPES OF PRODUCTS. STYLE, LIGHTNESS, BRIGHTNESS: EVERY DETAIL OF THIS DISPLAY CASE IS DESIGNED TO MEET THE NEEDS AND ENHANCE THE WORK OF OUR CLIENTS.

COSMO

A PRODUCT ALREADY WIDELY USED IN ALL TRAVEL HUBS, FROM AIRPORTS TO PETROL STATIONS, TODAY COSMO IS A MUST-HAVE NOT ONLY IN ICE-CREAM PARLOURS OR PASTRY SHOPS, BUT IN ALL TYPES OF FOOD VENUES. OVER THE LAST FEW YEARS, IT HAS BEEN AN INDISPENSABLE ELEMENT FOR TAKE-AWAY AND DELIVERY SALES. IN ADDITION, ITS VERTICAL DISPLAY DESIGN HELPS TO TRANSFORM THE WAITING TIME IN THE SHOP INTO A PLEASANT SHOPPING EXPERIENCE.