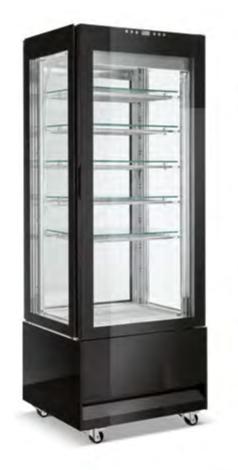

## VERTICALITY AND BEAUTY

MODERNITY, TRANSPARENCY, BRIGHTNESS, FUNCTIONALITY, AND EFFICIENCY. THESE ARE THE MAIN FEATURES OF ONE OF THE MOST SOUGHT-AFTER PRODUCTS IN THE FOOD SECTOR. THE EVOLUTION OF STYLE AND DESIGN, COMBINED WITH ADVANCED TECHNOLOGY, MADE COSMO A VERTICAL DISPLAY CASE DIFFERENT FROM ALL OTHERS.

## 700 SINGLE/DOUBLE

COSMO 700 IS AVAILABLE IN THE SINGLE VERSION (ONE DOOR) IN ALL THE TECHNOLOGIES IN THE RANGE. THE DOUBLE 700 VERSION IS AVAILABLE ONLY FOR THE MODELS STATIC LOW TEMPERATURE AND NO FROST.

# SINGLE/DOUBLE

aria R290

COSMO EXPANDS AND BECOMES TWO. THE SINGLE-DOOR VERSION IS JOINED BY THE DOUBLE-DOOR VERSION, MAKING IT A MUST FOR ANY FOOD VENUE. GREATER ACCESSIBILITY, THE DOUBLE COSMO BECOMES THE IDEAL SOLUTION FOR ANY F&B VENUE, FOR ALL FOOD AND BEVERAGES AND FOR ANY REQUIREMENT. ORDER, HARMONY AND BEAUTY: WITH COSMO THE UNIVERSE OF YOUR CREATIONS WILL BE THE BEST PLACE EVER.