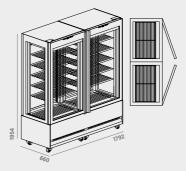

# SINGLE/DOUBLE

aria R290

COSMO EXPANDS AND BECOMES TWO. THE SINGLE-DOOR VERSION IS JOINED BY THE DOUBLE-DOOR VERSION, MAKING IT A MUST FOR ANY FOOD VENUE. GREATER ACCESSIBILITY, THE DOUBLE COSMO BECOMES THE IDEAL SOLUTION FOR ANY F&B VENUE, FOR ALL FOOD AND BEVERAGES AND FOR ANY REQUIREMENT. ORDER, HARMONY AND BEAUTY: WITH COSMO THE UNIVERSE OF YOUR CREATIONS WILL BE THE BEST PLACE EVER.

## 900 SINGLE/DOUBLE

+T+S +4°/+6° STATIC POSITIVE TEMPERATURE

 $+^{c}$ T+V +4°/-20° DUAL TEMPERATURE VENTILATED POSITIVE + MINUS TEMPERATURE STANDARD

### **REFRIGERATING SYSTEM**

-In-built air-cooled condensing unit (R290 gas). -Static evaporator under roof for positive temperature model with automatic defrosting mode. -Available with N.6 glass shelves.