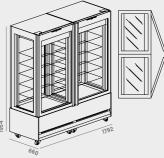

# SINGLE/DOUBLE

aria R290

COSMO EXPANDS AND BECOMES TWO. THE SINGLE-DOOR VERSION IS JOINED BY THE DOUBLE-DOOR VERSION, MAKING IT A MUST FOR ANY FOOD VENUE. GREATER ACCESSIBILITY, THE DOUBLE COSMO BECOMES THE IDEAL SOLUTION FOR ANY F&B VENUE, FOR ALL FOOD AND BEVERAGES AND FOR ANY REQUIREMENT. ORDER, HARMONY AND BEAUTY: WITH COSMO THE UNIVERSE OF YOUR CREATIONS WILL BE THE BEST PLACE EVER.

## 900 SINGLE/DOUBLE

+T+S +4°/+6° STATIC POSITIVE TEMPERATURE

 $+^{c}$ T+V +4°/-20° DUAL TEMPERATURE VENTILATED POSITIVE + MINUS TEMPERATURE STANDARD