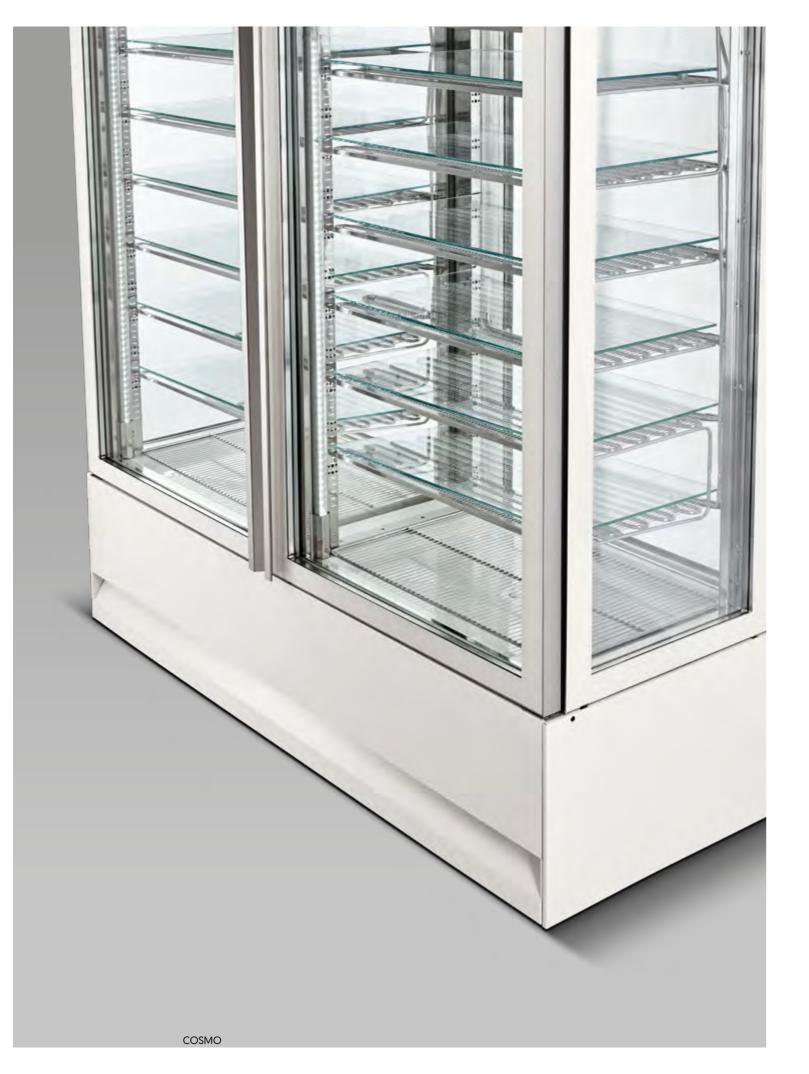

# SINGLE/DOUBLE

aria R290

COSMO EXPANDS AND BECOMES TWO. THE SINGLE-DOOR VERSION IS JOINED BY THE DOUBLE-DOOR VERSION, MAKING IT A MUST FOR ANY FOOD VENUE. GREATER ACCESSIBILITY, THE DOUBLE COSMO BECOMES THE IDEAL SOLUTION FOR ANY F&B VENUE, FOR ALL FOOD AND BEVERAGES AND FOR ANY REQUIREMENT. ORDER, HARMONY AND BEAUTY: WITH COSMO THE UNIVERSE OF YOUR CREATIONS WILL BE THE BEST PLACE EVER.

### REFRIGERATING SYSTEM

-In-built air-cooled condensing unit (R290 Gasl). -Evaporator placed under top roof equipped with lower guard. -Automatic hot-gas defrosting in models. -Available with n.6 grids and glass shelves