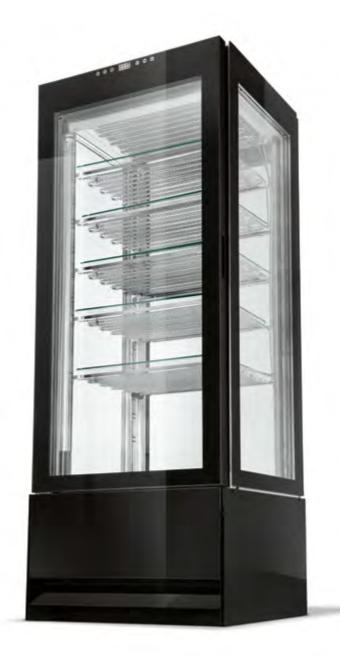

## VERTICALITY AND BEAUTY

MODERNITY, TRANSPARENCY, BRIGHTNESS, FUNCTIONALITY, AND EFFICIENCY. THESE ARE THE MAIN FEATURES OF ONE OF THE MOST SOUGHT-AFTER PRODUCTS IN THE FOOD SECTOR. THE EVOLUTION OF STYLE AND DESIGN, COMBINED WITH ADVANCED TECHNOLOGY, MADE COSMO A VERTICAL DISPLAY CASE DIFFERENT FROM ALL OTHERS.

### UNPRECEDENTED EFFICIENCY AND TECHNOLOGY

THE DEVELOPMENT OF THIS VERTICAL DISPLAY CASE IS NOT ONLY BASED ON DESIGN, BUT ALSO ON TECHNOLOGY.

A NEW CONTROL PANEL, ALMOST INVISIBLE TO THE CLIENT'S EYES, BUT EASILY ACCESSIBLE AND USABLE FOR THE OPERATOR WAS INCLUDED IN THE DOOR. FEATURING "TOUCH SCREEN" TECHNOLOGY, ALLOWING THE TEMPERATURE AND LIGHTING TO BE MANAGED TOGETHER WITH FOOD PRESERVATION SETTINGS IN JUST A FEW STEPS. DUAL TEPERATURE SOLUTIONS LET YOU DECIDE WHAT PRODUCTS TO DISPLAY. CASE CAN BE SET AT +4C OR GO AS LOW AS -20C

## 700 SINGLE/DOUBLE

COSMO 700 IS AVAILABLE IN THE SINGLE VERSION (ONE DOOR) IN ALL THE TECHNOLOGIES IN THE RANGE. THE DOUBLE 700 VERSION IS AVAILABLE ONLY FOR THE MODELS STATIC LOW TEMPERATURE AND NO FROST.