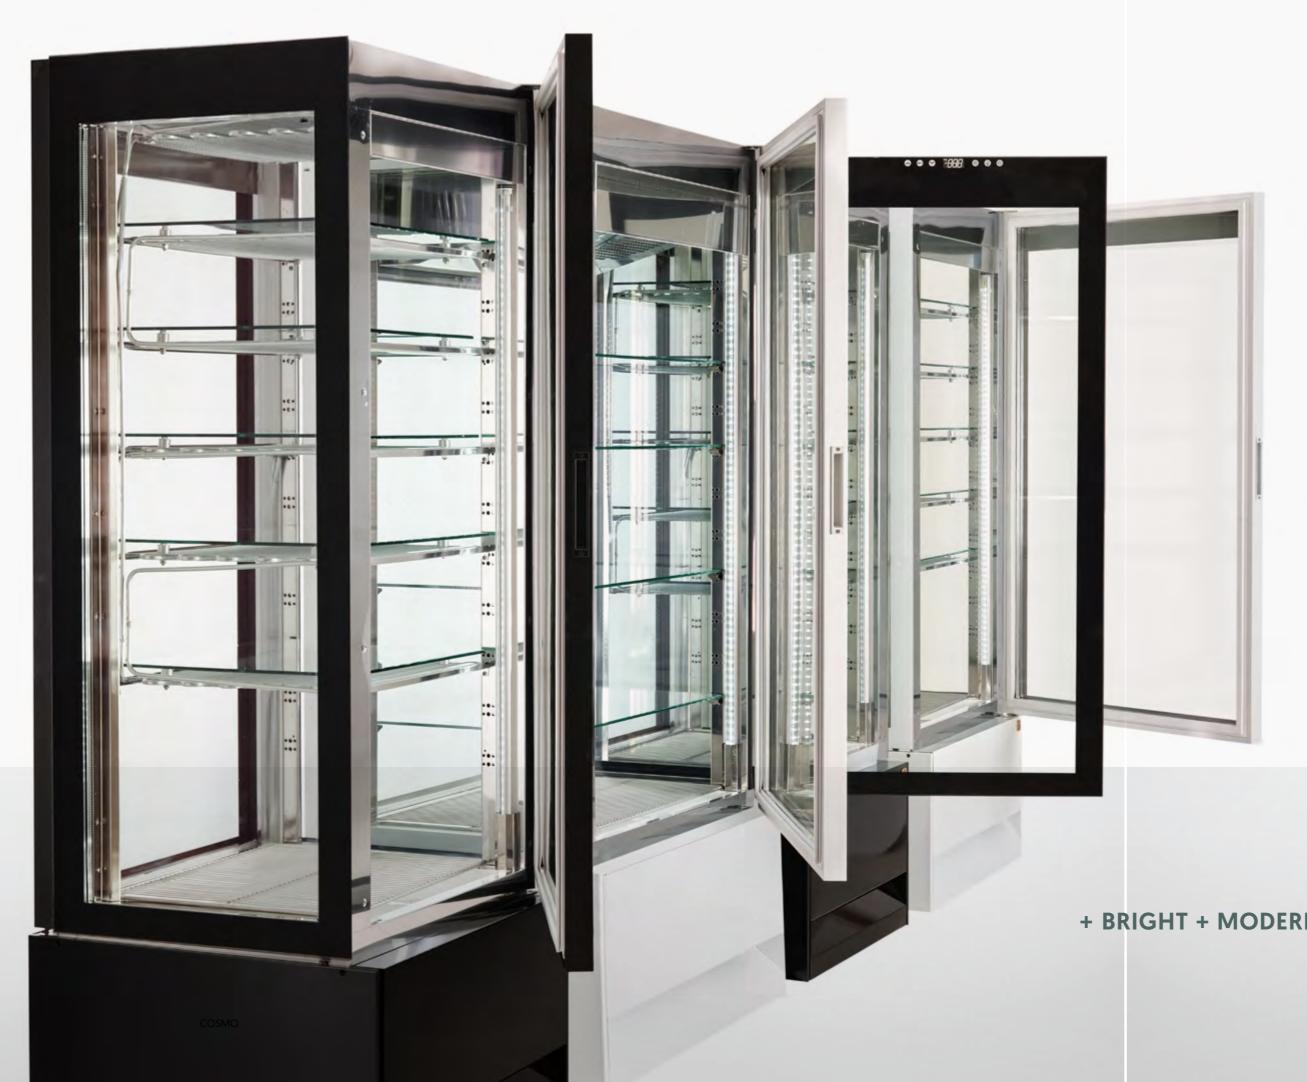

## VERTICALITY AND BEAUTY

MODERNITY, TRANSPARENCY, BRIGHTNESS, FUNCTIONALITY, AND EFFICIENCY. THESE ARE THE MAIN FEATURES OF ONE OF THE MOST SOUGHT-AFTER PRODUCTS IN THE FOOD SECTOR. THE EVOLUTION OF STYLE AND DESIGN, COMBINED WITH ADVANCED TECHNOLOGY, MADE COSMO A VERTICAL DISPLAY CASE DIFFERENT FROM ALL OTHERS.

### + BRIGHT + MODERN + GREEN + COSMO

ENHANCE THE WORK OF OUR CLIENTS THANKS TO A CUSTOMISED DESIGN, THE DISPLAY FEATURE IS ENHANCED TO THE MAXIMUM, WHILE ENSURING OPTIMAL PRESERVATION OF ALL TYPES OF PRODUCTS. STYLE, LIGHTNESS, BRIGHTNESS: EVERY DETAIL OF THIS DISPLAY CASE IS DESIGNED TO MEET THE NEEDS AND ENHANCE THE WORK OF OUR CLIENTS.

### UNPRECEDENTED EFFICIENCY AND TECHNOLOGY

THE DEVELOPMENT OF THIS VERTICAL DISPLAY CASE IS NOT ONLY BASED ON DESIGN, BUT ALSO ON TECHNOLOGY.

A NEW CONTROL PANEL, ALMOST INVISIBLE TO THE CLIENT'S EYES, BUT EASILY ACCESSIBLE AND USABLE FOR THE OPERATOR WAS INCLUDED IN THE DOOR. FEATURING "TOUCH SCREEN" TECHNOLOGY, ALLOWING THE TEMPERATURE AND LIGHTING TO BE MANAGED TOGETHER WITH FOOD PRESERVATION SETTINGS IN JUST A FEW STEPS. DUAL TEPERATURE SOLUTIONS LET YOU DECIDE WHAT PRODUCTS TO DISPLAY. CASE CAN BE SET AT +4C OR GO AS LOW AS -20C