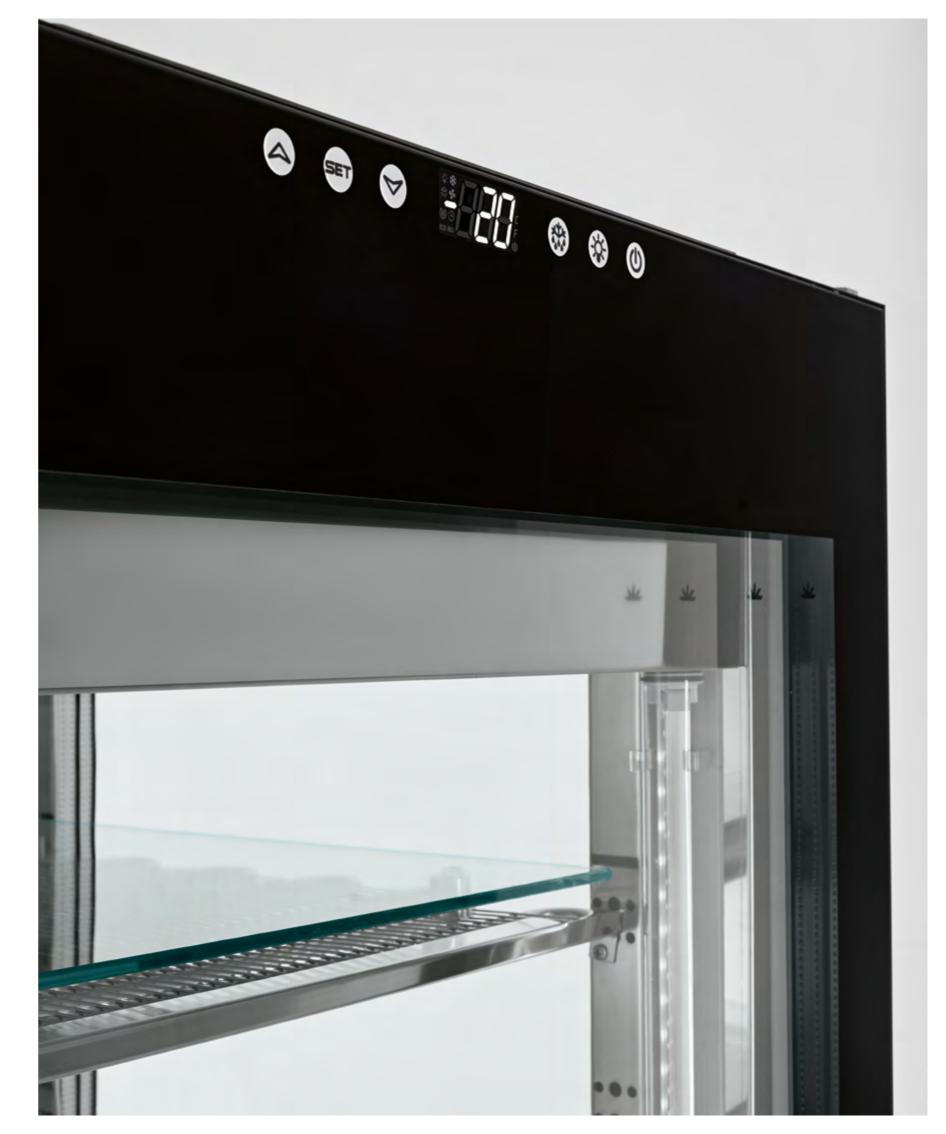

### UNPRECEDENTED EFFICIENCY AND TECHNOLOGY

THE DEVELOPMENT OF THIS VERTICAL DISPLAY CASE IS NOT ONLY BASED ON DESIGN, BUT ALSO ON TECHNOLOGY.

A NEW CONTROL PANEL, ALMOST INVISIBLE TO THE CLIENT'S EYES, BUT EASILY ACCESSIBLE AND USABLE FOR THE OPERATOR WAS INCLUDED IN THE DOOR. FEATURING "TOUCH SCREEN" TECHNOLOGY, ALLOWING THE TEMPERATURE AND LIGHTING TO BE MANAGED TOGETHER WITH FOOD PRESERVATION SETTINGS IN JUST A FEW STEPS. DUAL TEPERATURE SOLUTIONS LET YOU DECIDE WHAT PRODUCTS TO DISPLAY. CASE CAN BE SET AT +4C OR GO AS LOW AS -20C