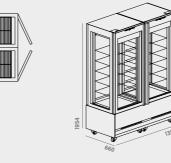

# SINGLE/DOUBLE

aria R290

COSMO EXPANDS AND BECOMES TWO. THE SINGLE-DOOR VERSION IS JOINED BY THE DOUBLE-DOOR VERSION, MAKING IT A MUST FOR ANY FOOD VENUE. GREATER ACCESSIBILITY, THE DOUBLE COSMO BECOMES THE IDEAL SOLUTION FOR ANY F&B VENUE, FOR ALL FOOD AND BEVERAGES AND FOR ANY REQUIREMENT. ORDER, HARMONY AND BEAUTY: WITH COSMO THE UNIVERSE OF YOUR CREATIONS WILL BE THE BEST PLACE EVER.

## 700 SINGLE/DOUBLE

COSMO 700 IS AVAILABLE IN THE SINGLE VERSION (ONE DOOR) IN ALL THE TECHNOLOGIES IN THE RANGE. THE DOUBLE 700 VERSION IS AVAILABLE ONLY FOR THE MODELS STATIC LOW TEMPERATURE AND NO FROST.

### 700 SINGLE/DOUBLE

BT -18°/-20°

STATIC POSITIVE TEMPERATURE

 $\mathbf{A}^{\mathbf{C}}$ 

BT -18°/-20°

STATIC POSITIVE

TEMPERATURE