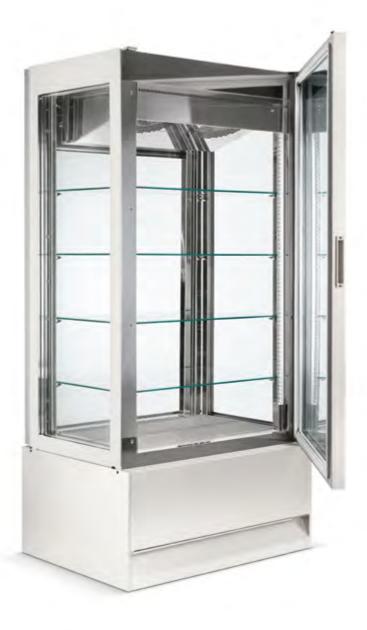

## 700 SINGLE/DOUBLE

COSMO 700 IS AVAILABLE IN THE SINGLE VERSION (ONE DOOR) IN ALL THE TECHNOLOGIES IN THE RANGE. THE DOUBLE 700 VERSION IS AVAILABLE ONLY FOR THE MODELS STATIC LOW TEMPERATURE AND NO FROST.

### REFRIGERATING SYSTEM

-In-built air-cooled condensing unit (R290 Gasl). -Evaporator placed under top roof equipped with lower guard. -Automatic hot-gas defrosting in models. -Available with n.6 grids and glass shelves