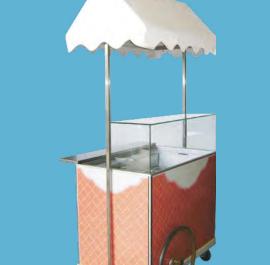

(with 5 liter pans and glass sliding top)

Pozzetti Style Gelato Cart

**Gelato Cart** 

35 Trade Zone Court Phone 631.981.2100 Ronkonkoma, NY 11779

www.gtidesigns.com

Fax 631.981.3509CustomerService@gtidesigns.com

# **Features:**

The Gelato Push Cart is the most versatile selling unit available allowing you to bring your store to the outdoors in the big cities to stores, malls, catering halls, homes and events. GTI Designs is offering our Gelato 6 Stainless Steel Gelato Pans or with Pozzetti's with & Decorative wheel. Reminiscent of a Bygone era, yet with a sleek modern design, the Push Cart is an elegant presentation for your Gelato, Ice Cream, Sorbet and Italian Ices. It is available in 4, 6 or 8 flavor variety sized cart, made of highest quality stainless steel, with removable stainless steel Pozzetti's & lids, and a Cart as a mobile store with "Cold Plate Technology" that will keep your product at the precise temperature without the need to plug in. The Gelato Push Cart offers unlimited ways to sell your products anywhere. Imagine bringing your store to all the events around