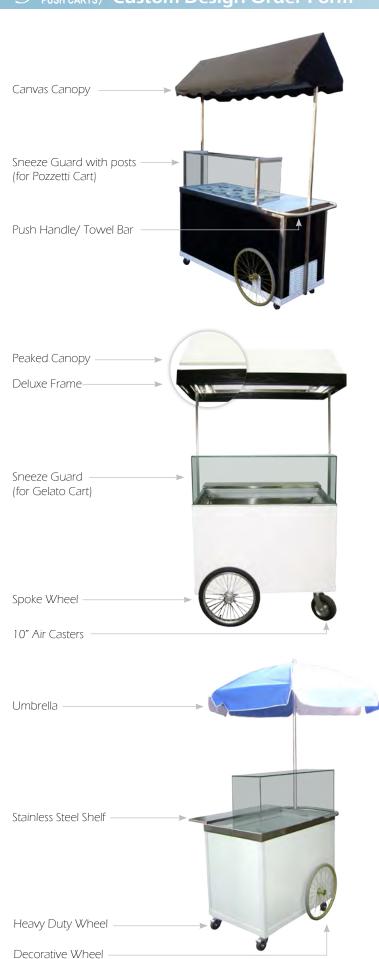

# **Custom Design Options**

- Custom Color Design & Logo on Cart
- Canopy (Assorted Colors/ Custom Design & Logo)
- Umbrella (in assorted colors)
- Decorative Wheel (heavy duty wheels included)
- Spoke Wheel (10" casters included)

- Stainless Steel Shelf
- Push Handle
- Towel Bar (Same as push handle)
- Drop in sink system
- Cold Plate Technology

## **OPTIONS:**

- Paint Cart Frame
- Customize Front & Sides with your Design & Logo
- ☐ Stainless Steel Shelf (width 61/4" GST models only)
- Basic Condiment Rail (4 1/6 size pans) w/ lid non chilled sits on counter or sneeze quard depending on model number
- ☐ Push Handle (1" round stainless steel)
- ☐ Towel Bar (same as push handle)
- ☐ Decorative Wheel (includes heavy duty wheels)
  - Add fender
- **2 Spoke Wheels** (includes 2 10" casters)
- ☐ Sneeze Guard (fish tank style for gelato cart only )
  (with 2 posts for pozzetti cart only)

# **CANOPY:**

- ☐ Canvas Canopy
- ☐ Peaked Canopy
  - ☐ Custom Design & Logo (vinyl wrapped)
- ☐ Deluxe Frame (in addition to Peaked Canopy)
- ☐ Umbrella (Standard Colors: red+white, blue+white, yellow+white)