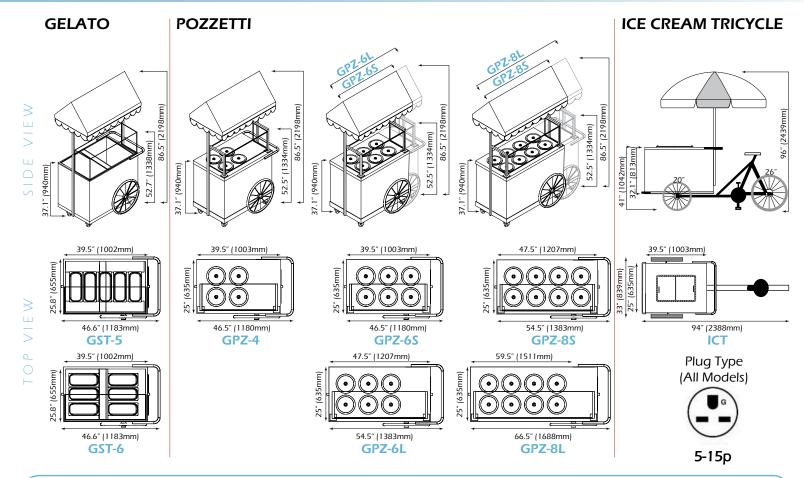

# GTI Designs can custom build your Push Cart according to your specification...

| POZZETTI & GELATO CARTS |         |         |       |       |        |                          |                    |                             |  |  |  |
|-------------------------|---------|---------|-------|-------|--------|--------------------------|--------------------|-----------------------------|--|--|--|
| Model                   | Flavors | Reserve | Width | Depth | Height | Height<br>w/Sneeze Guard | Height<br>w/Canopy | Electrical Requirements     |  |  |  |
| GPZ-4                   | 4 Pozz. | 4       | 39.5" | 25"   | 37.1"  | 52.5"                    | 86.5"              | 115V/ 1Phase/ 60Hz/ 15 Amps |  |  |  |
| GPZ-6S                  | 6 Pozz. | 4       | 39.5" | 25"   | 37.1"  | 52.5"                    | 86.5"              | 115V/ 1Phase/ 60Hz/ 15 Amps |  |  |  |
| GPZ-6L                  | 6 Pozz. | 6       | 47.5" | 25"   | 37.1"  | 52.5"                    | 86.5"              | 115V/ 1Phase/ 60Hz/ 15 Amps |  |  |  |
| GPZ-8S                  | 8 Pozz. | 6       | 47.5" | 25"   | 37.1"  | 52.5"                    | 86.5"              | 115V/ 1Phase/ 60Hz/ 15 Amps |  |  |  |
| GPZ-8L                  | 8 Pozz. | 8       | 59.5" | 25"   | 37.1"  | 52.5"                    | 86.5"              | 115V/ 1Phase/ 60Hz/ 15 Amps |  |  |  |
| GST-5                   | 5 Pans  | 4       | 39.5" | 25.8" | 37.1"  | 52.7"                    | 86.5"              | 115V/ 1Phase/ 60Hz/ 15 Amps |  |  |  |
| GST-6                   | 6 Pans  | 4       | 39.5" | 25.8" | 37.1"  | 52.7"                    | 86.5"              | 115V/ 1Phase/ 60Hz/ 15 Amps |  |  |  |

# **ICE CREAM TRICYCLE**

| I | Model | Reserve                       | Width | Depth | Height | Height<br>w/Umbrella | Electrical Requirements     |  |
|---|-------|-------------------------------|-------|-------|--------|----------------------|-----------------------------|--|
|   | ICT   | Holds approx. 70 dz novelties | 94"   | 33"   | 41"    | 96"                  | 115V/ 1Phase/ 60Hz/ 15 Amps |  |

### **POZZETTI CART OPTIONS:**

☐ GPZ-4 (39.5") 4 Flavors Pozzetti Cart
☐ GPZ-6S (39.5") 6 Flavors Pozzetti Cart
☐ GPZ-6L (47.5") 6 Flavors Pozzetti Cart
☐ GPZ-8S (47.5") 8 Flavors Pozzetti Cart
☐ GPZ-8L (59.5") 8 Flavors Pozzetti Cart

### **GELATO CART OPTIONS:**

☐ **GST-5** (39.5") 5 Flavors Gelato Cart with cold plates & glass sliding top hold 5 liter pans (not included)

GST-6 (39.5") 6 Flavors Gelato Cart with out cold plates & glass sliding top hold 5 liter pans (not included)

### **ICE CREAM TRICYCLE**

☐ ICT (39.5") Holds approx. 70 dz novelties ice cream freezer w/ cold plate technology only