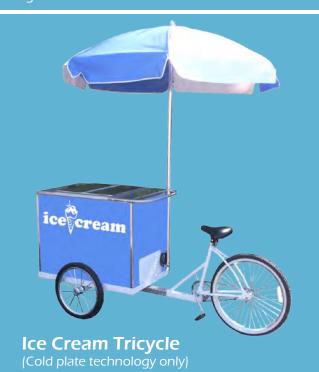

# **ICE CREAM TRICYCLE**

| I | Model | Reserve                       | Width | Depth | Height | Height<br>w/Umbrella | Electrical Requirements     |  |
|---|-------|-------------------------------|-------|-------|--------|----------------------|-----------------------------|--|
|   | ICT   | Holds approx. 70 dz novelties | 94"   | 33"   | 41"    | 96"                  | 115V/ 1Phase/ 60Hz/ 15 Amps |  |

### **ICE CREAM TRICYCLE**

☐ ICT (39.5") Holds approx. 70 dz novelties ice cream freezer w/ cold plate technology only