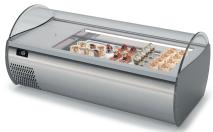

## **Case Features:**

- Counter top freezer for Ice Cream/ Gelato, 4 or 8 Flavors
- Transparent cover
- Fan assisted cooling
- Low noise level
- Low energy consumption 115V Plug and go
- Perfect for Catering Events Popup Stores, Dessert Service

The Gel 4 is also a great option for ice cream and gelato products, such as: Popsicles, cakes, and cups!

| DISPLAY CASES |       |                |                             |                                                         |                          |
|---------------|-------|----------------|-----------------------------|---------------------------------------------------------|--------------------------|
| Туре          | Model | Width          | Depth                       | Height                                                  | Electrical Requirements  |
| GELATO        | GEL 4 | 42.2" (1072mm) | 22" (560mm)                 | 18.4" (467mm)                                           | 115V/1Phase/60Hz/15 Amps |
|               |       |                | Front View  -42.2" (1072mm) | Top Viev 22" (560mm)——————————————————————————————————— | Fits pan sizes:          |

## GEL 4