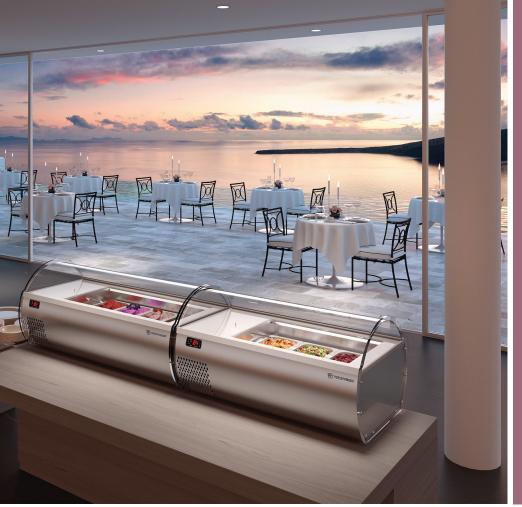

## **Case Features:**

- Counter top freezer for Ice Cream/ Gelato, 4 or 8 Flavors
- Transparent cover
- Fan assisted cooling
- Low noise level
- Low energy consumption 115V Plug and go
- Perfect for Catering Events Popup Stores, Dessert Service

The Gel 4 is also a great option for ice cream and gelato products, such as: Popsicles, cakes, and cups!

| DISPLAY CASES |       |                |                             |                                                         |                          |
|---------------|-------|----------------|-----------------------------|---------------------------------------------------------|--------------------------|
| Туре          | Model | Width          | Depth                       | Height                                                  | Electrical Requirements  |
| GELATO        | GEL 4 | 42.2" (1072mm) | 22" (560mm)                 | 18.4" (467mm)                                           | 115V/1Phase/60Hz/15 Amps |
|               |       |                | Front View  -42.2" (1072mm) | Top Viev 22" (560mm)——————————————————————————————————— | Fits pan sizes:          |