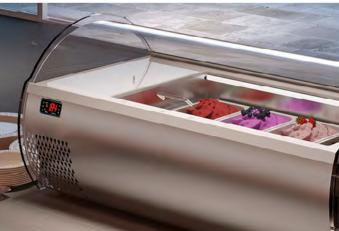

## GEL 4

## **Case Features:**

- Counter top freezer for Ice Cream/ Gelato, 4 or 8 Flavors
- Transparent cover
- Fan assisted cooling
- Low noise level
- Low energy consumption 115V Plug and go
- Perfect for Catering Events Popup Stores, Dessert Service

The Gel 4 is also a great option for ice cream and gelato products, such as: Popsicles, cakes, and cups!

| DISPLAY CASES |       |                |                             |                                                         |                          |
|---------------|-------|----------------|-----------------------------|---------------------------------------------------------|--------------------------|
| Туре          | Model | Width          | Depth                       | Height                                                  | Electrical Requirements  |
| GELATO        | GEL 4 | 42.2" (1072mm) | 22" (560mm)                 | 18.4" (467mm)                                           | 115V/1Phase/60Hz/15 Amps |
|               |       |                | Front View  -42.2" (1072mm) | Top Viev 22" (560mm)——————————————————————————————————— | Fits pan sizes:          |